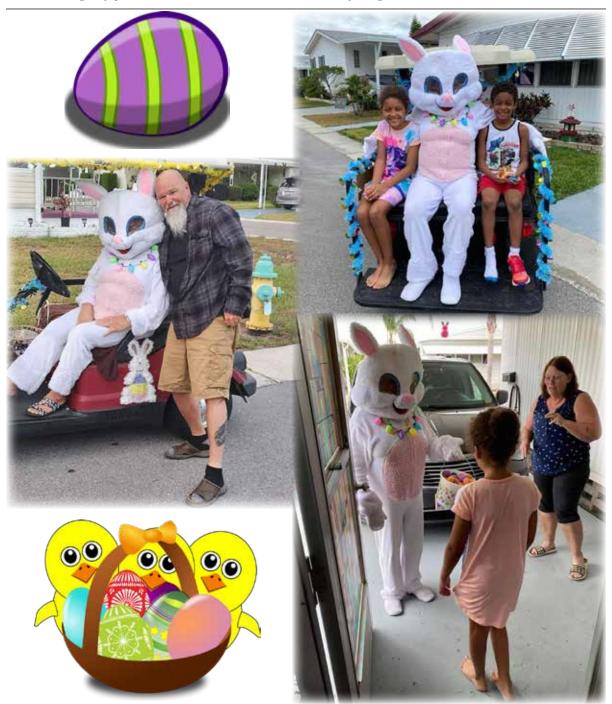

ENTS WHO SHOULD RECEIVE CARDS!

I will send "Get Well" or "Thinking of You" cards to our residents who are ill, have been hospitalized, or just need a cheerful note.

"Sympathy" cards will be sent to a resident who has lost a family member or to the families of a resident who has passed away. Please contact me with information concerning anyone needing a calming, caring thought.

# "THOUGHTFUL CARDS ARE LIKE SUNSHINE TO YOUR SOUL"

"Get Well" cards - none were sent this month.

"Sympathy" card was sent to:

Mike Milmerstadt, Lot #8. Mike's son passed away.

"Thinking of You" cards were sent to:

Karen Lyons, Lot #112 Pam Mailloux, Lot #362 Becky Mak, Lot #174 Willie Nordelli, Lot #52

-Blessings to all! Your Sunshine Gal, Beth

may-



# Serendipity, Easter 2023 with a Very Special Guest



### ACROSS

- 1. Outward
- 6. Stinging insects
- 10. Cubes
- 14. Saltwater
- 15. Wash
- 16. Frosts, as a cake
- 17. Lightning units
- 18. You bake with it
- 19. Flippers
- 20. They taste like sugar
- 22. Celebration
- 23. Scarlet
- 24. Utilizers
- 26. Gasoline
- 30. Beau
- 32. Impressive display
- 33. Revolutionary War figures
- 37. Legal claim
- 38. Bodily cavity
- 39. Adopted son of Claudius
- 40. Young trees
- 42. Group of eight
- 43. Desert watering holes
- 44. Lubricant
- 45. Explosive devices
- 47. Purge
- 48. French for "End"
- 49. Companion
- 56. Nile bird
- 57. Colored part of the eye
- 58. French for "Red"
- 59. Blackthorn
- 60. Dispatched
- 61. Made a mistake
- 62. Be inclined
- 63. Swine
- 64. Feints



| 1       | 2  | 3  | 4  | 5  |    | 6  | 7  | 8  | 9  |    | 10 | 11 | 1